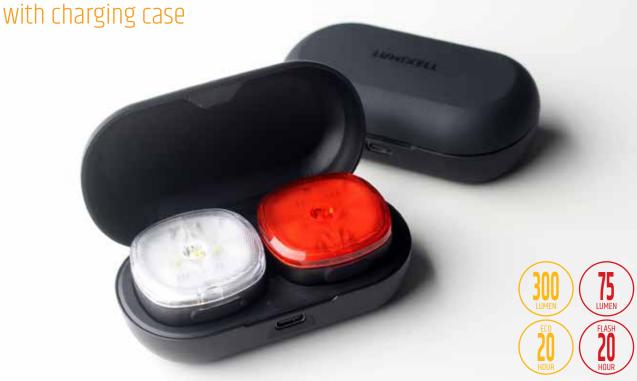

## BA673Red+BA674White Proton

## Compact Bike Light Set with charging case

Introducing the Lumixell Proton - A powerful and versatile bike light set that charges on the go and fits in your pocket! Much like how AirPod cases charge AirPods, the Lumixell Proton has a compact case that charges each light on the go. The best part? Both lights and charger are the size of a bluetooth earbuds case. Each set comes with both front and taillight, alongside multiple mounting accessories for different mounting options. You can attach each proton by using our magnetic coupling mounting strap, which securely snaps and locks each light onto your bike. All your needs in one small pocketable case, ensuring a safe journey down any road.

- + Unique Magnetic Self–locking Coupling Strap compatible with front handlebar / back seat post / saddle bag / saddle mount / bike helmet.
- + Ultra Slim Spot and Wide Vision Optical Ddesign for wide visibility range
- + **3 LED with different light modes** (including Daytime Running Light) cater to your visibility needs both day and night.
- + Charge by either charging case or via Type-C cable.
- Water Resist IPX4