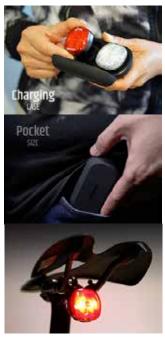

## Compact Bike Light Set with charging case

Introducing the Lumixell Proton - A powerful and versatile bike light set that charges on the go and fits in your pocket! Much like how AirPod cases charge AirPods, the Lumixell Proton has a compact case that charges each light on the go. The best part? Both lights and charger are the size of a bluetooth earbuds case. Each set comes with both front and taillight, alongside multiple mounting accessories for different mounting options. You can attach each proton by using our magnetic coupling mounting strap, which securely snaps and locks each light onto your bike. All your needs in one small pocketable case, ensuring a safe journey down any road.

- + Unique Magnetic Self–locking Coupling Strap compatible with front handlebar / back seat post / saddle bag / saddle mount / bike helmet.
- + Ultra Slim Spot and Wide Vision Optical Ddesign for wide visibility range
- + **3 LED with different light modes** (including Daytime Running Light) cater to your visibility needs both day and night.
- + Charge by either charging case or via Type-C cable.
- Water Resist IPX4