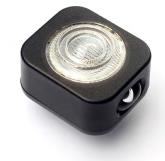

## **BA501 Atom** UNIQUE MAGNETIC SELF-LOCKING COUPLING USB-C Rechargeable Headlight

- Powerful 200 Lumen
- Unique Magnetic Self-Locking Coupling

Bike light can be a fast couple and secured by a unique self-locking magnetic coupling designfree from being stolen and secure to ride along bumpy roads.

Special Wide Vision + Spot Optical Design

Provide more than 180° of visibility + Spot beam to be seem far away

- + USB-C Rechargeable 400 mAh (USB-C cable included)
- **Daytime Running Visible Flash** to ensure you are visible by car from 2 km away
- **5 Modes** (Low / Mid / High / Flash1 / Flash 2)
- Charging Status: Charging (Red) Fully Charged (Green)
- Materials: ABS (Light Body) Silicon (Strap)
- Compact in size (35 x 30 x 22)mm
- Water Resist IPX4 can be used in the rain & inclement weather
- https://voutu.be/opxIGN8tsNE