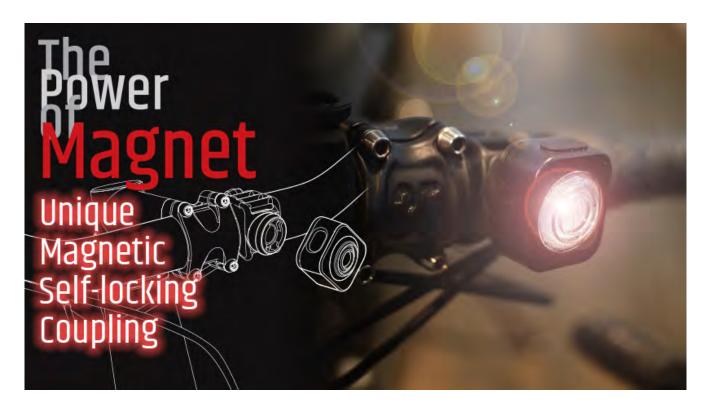

## **BA501 Atom** UNIQUE MAGNETIC SELF-LOCKING COUPLING USB-C Rechargeable Headlight

- Powerful 200 Lumen
- Unique Magnetic Self-Locking Coupling

Bike light can be a fast couple and secured by a unique self-locking magnetic coupling designfree from being stolen and secure to ride along bumpy roads.

## UNIQUE MAGNETIC SELF-LOCKING COUPLING USB-C Rechargeable Tail Light

- Powerful 50 Lumen
- Unique Magnetic Self-Locking Coupling

Bike light can be a fast couple and secured by a unique self-locking magnetic coupling designfree from being stolen and secure to ride along bumpy roads.