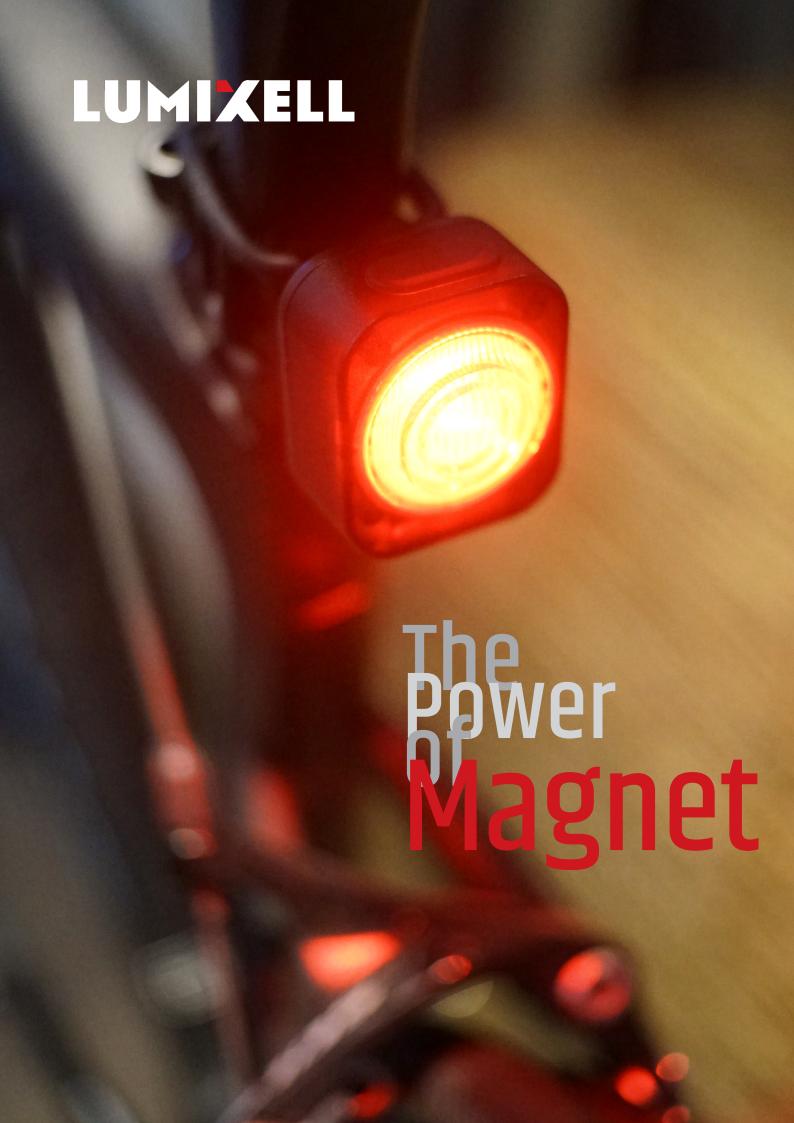

## **BA501 Atom** UNIQUE MAGNETIC SELF-LOCKING COUPLING USB-C Rechargeable Headlight

- Powerful 200 Lumen
- Unique Magnetic Self-Locking Coupling

Bike light can be a fast couple and secured by a unique self-locking magnetic coupling designfree from being stolen and secure to ride along bumpy roads.

## UNIQUE MAGNETIC SELF-LOCKING COUPLING USB-C Rechargeable Tail Light

- Powerful 50 Lumen
- Unique Magnetic Self-Locking Coupling

Bike light can be a fast couple and secured by a unique self-locking magnetic coupling designfree from being stolen and secure to ride along bumpy roads.