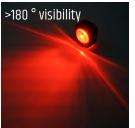

Special Wide Vision + Spot Optical Design

Provide more than 180° of visibility + Spot beam to be seem far away

- + USB-C Rechargeable 400 mAh (USB-C cable included)
- **Daytime Running Visible Flash** to ensure you are visible by car from 2 km away
- **5 Modes** (Low / Mid / High / Flash1 / Flash 2)
- Charging Status: Charging (Red) Fully Charged (Green)
- Materials: ABS (Light Body) Silicon (Strap)
- Compact in size (35 x 30 x 22)mm
- Water Resist IPX4 can be used in the rain & inclement weather
- https://voutu.be/opxIGN8tsNE

Special Wide Vision + Spot Optical Design

Provide more than 180° of visibility + Spot beam to be seem far away

- + Auto Brake Sensor
- **Daytime Running Visible Flash** to ensure you are visible by car from 2 km away
- **USB-C Rechargeable** 400 mAh (USB-C cable included)
- + Safety Zone Ground Beam Design