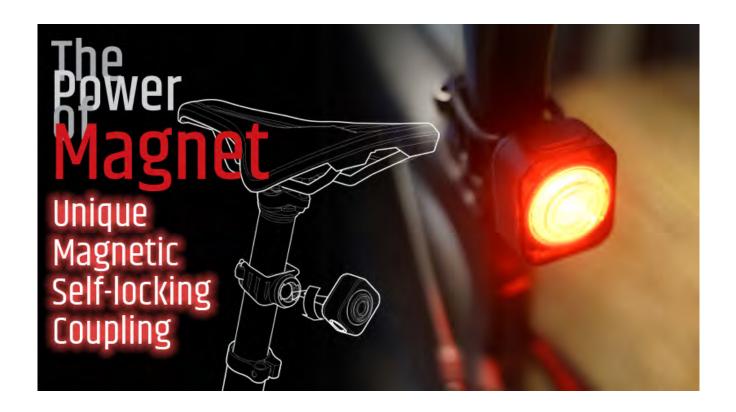

## **BA501 Atom** UNIQUE MAGNETIC SELF-LOCKING COUPLING USB-C Rechargeable Headlight

- Powerful 200 Lumen
- Unique Magnetic Self-Locking Coupling

Bike light can be a fast couple and secured by a unique self-locking magnetic coupling designfree from being stolen and secure to ride along bumpy roads.

## UNIQUE MAGNETIC SELF-LOCKING COUPLING USB-C Rechargeable Tail Light

- Powerful 50 Lumen
- Unique Magnetic Self-Locking Coupling

Bike light can be a fast couple and secured by a unique self-locking magnetic coupling designfree from being stolen and secure to ride along bumpy roads.