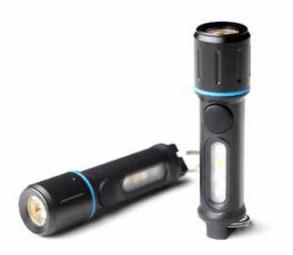

## **BA603G Stinger** Basic USB-C Rechargeable Keychain Flashlight

- Multi-functional compact keychain + flashlight +
- Powerful 400 lumen +
- + Magnetic Base to stick on metal platform
- + 4 different lighting sources: Warm White Ambient (Steady low) > Warm White Ambient (Steady mid) > Warm White Ambient (Steady high) > Red (Steady) > Red (Flash) > Red SOS(Flash) > UV (Steady)
- + 4 different lighting modes ECO > Low > Mid > High
- + Direct Access to Turbo mode When the light is OFF, press and hold to reach the high mode with max lumen. Release to turn it off.
- + Battery: 190mAh
- + USB-C Charging (cable included)
- Charging Status Indicator +
- Ultra Long Burn Time 71 hours Flash mode +
- Water Resist IPX4 can be used in the rain & inclement weather +
- + Metal Clip and Carabinar Clip (Optional)

## **BA603S Stinger** Basic USB-C Rechargeable Keychain Flashlight

- Multi-functional compact keychain + flashlight +
- Powerful 400 lumen +
- Magnetic Base to stick on metal platform
- + 5 different lighting sources: Warm White Ambient Light > Warm White Ambient Flash > Counterfeit Check UV Light > Red Night Vision > Red Flash > SOS Flash > Blue Red Warning Signal
- + 4 different lighting modes ECO > Low > Mid > High
- + Direct Access to Turbo mode When the light is OFF, press and hold to reach the high mode with max lumen. Release to turn it off.
- + Battery: 190mAh
- + USB-C Charging (cable included)
- Charging Status Indicator +
- Ultra Long Burn Time 104 hours RED Flash mode +
- Water Resist IPX4 can be used in the rain & inclement weather +
- Metal Clip and Carabinar Clip (Optional) +