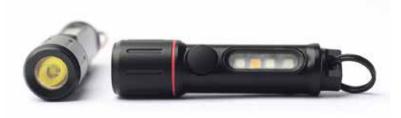

## **BA603G Stinger** Basic USB-C Rechargeable Keychain Flashlight

- Multi-functional compact keychain + flashlight +
- Powerful 400 lumen +
- + Magnetic Base to stick on metal platform
- + 4 different lighting sources: Warm White Ambient (Steady low) > Warm White Ambient (Steady mid) > Warm White Ambient (Steady high) > Red (Steady) > Red (Flash) > Red SOS(Flash) > UV (Steady)
- + 4 different lighting modes ECO > Low > Mid > High
- + Direct Access to Turbo mode When the light is OFF, press and hold to reach the high mode with max lumen. Release to turn it off.
- + Battery: 190mAh
- + USB-C Charging (cable included)
- Charging Status Indicator +
- Ultra Long Burn Time 71 hours Flash mode +
- Water Resist IPX4 can be used in the rain & inclement weather +
- + Metal Clip and Carabinar Clip (Optional)

## **BA603S Stinger** Basic USB-C Rechargeable Keychain Flashlight

- Multi-functional compact keychain + flashlight +
- Powerful 400 lumen +
- Magnetic Base to stick on metal platform
- + 5 different lighting sources: Warm White Ambient Light > Warm White Ambient Flash > Counterfeit Check UV Light > Red Night Vision > Red Flash > SOS Flash > Blue Red Warning Signal
- + 4 different lighting modes ECO > Low > Mid > High
- + Direct Access to Turbo mode When the light is OFF, press and hold to reach the high mode with max lumen. Release to turn it off.
- + Battery: 190mAh
- + USB-C Charging (cable included)
- Charging Status Indicator +
- Ultra Long Burn Time 104 hours RED Flash mode +
- Water Resist IPX4 can be used in the rain & inclement weather +
- Metal Clip and Carabinar Clip (Optional) +