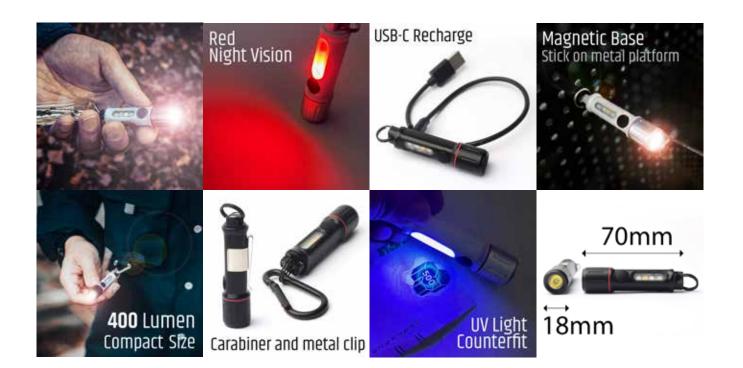

## **BA603G Stinger** Basic USB-C Rechargeable Keychain Flashlight

- Multi-functional compact keychain + flashlight +
- Powerful 400 lumen +
- + Magnetic Base to stick on metal platform
- + 4 different lighting sources: Warm White Ambient (Steady low) > Warm White Ambient (Steady mid) > Warm White Ambient (Steady high) > Red (Steady) > Red (Flash) > Red SOS(Flash) > UV (Steady)
- + 4 different lighting modes ECO > Low > Mid > High
- + Direct Access to Turbo mode When the light is OFF, press and hold to reach the high mode with max lumen. Release to turn it off.
- + Battery: 190mAh
- + USB-C Charging (cable included)
- Charging Status Indicator +
- Ultra Long Burn Time 71 hours Flash mode +
- Water Resist IPX4 can be used in the rain & inclement weather +
- + Metal Clip and Carabinar Clip (Optional)

4

USB-C RECHARGE

4

LIGHT SOURCE

**71** hr RED FLASH CHARGING STATUS •

190

mAh

MAGNET BASE

## **BA603S Stinger** Basic USB-C Rechargeable Keychain Flashlight

- Multi-functional compact keychain + flashlight +
- Powerful 400 lumen +
- Magnetic Base to stick on metal platform
- + 5 different lighting sources: Warm White Ambient Light > Warm White Ambient Flash > Counterfeit Check UV Light > Red Night Vision > Red Flash > SOS Flash > Blue Red Warning Signal
- + 4 different lighting modes ECO > Low > Mid > High
- + Direct Access to Turbo mode When the light is OFF, press and hold to reach the high mode with max lumen. Release to turn it off.
- + Battery: 190mAh
- + USB-C Charging (cable included)
- Charging Status Indicator +
- Ultra Long Burn Time 104 hours RED Flash mode +
- Water Resist IPX4 can be used in the rain & inclement weather +
- Metal Clip and Carabinar Clip (Optional) +

190

mAh

5 LIGHT SOURCE

UV COUNTERFIT

MAGNET BASE

消吊