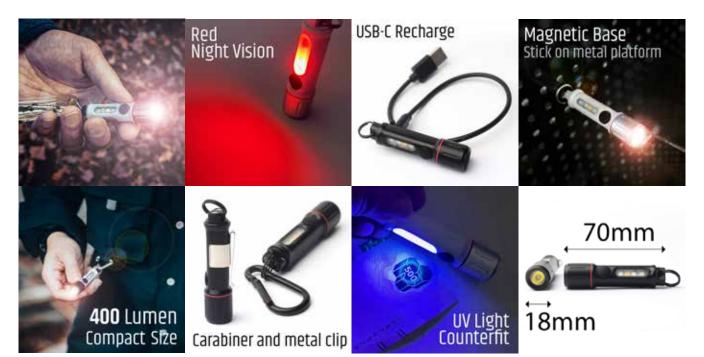

## **BA603G Stinger** Basic USB-C Rechargeable Keychain Flashlight

- Multi-functional compact keychain + flashlight +
- Powerful 400 lumen +
- + Magnetic Base to stick on metal platform
- + 4 different lighting sources: Warm White Ambient (Steady low) > Warm White Ambient (Steady mid) > Warm White Ambient (Steady high) > Red (Steady) > Red (Flash) > Red SOS(Flash) > UV (Steady)
- + 4 different lighting modes ECO > Low > Mid > High
- + Direct Access to Turbo mode When the light is OFF, press and hold to reach the high mode with max lumen. Release to turn it off.
- + Battery: 190mAh
- + USB-C Charging (cable included)
- Charging Status Indicator +
- Ultra Long Burn Time 71 hours Flash mode +
- Water Resist IPX4 can be used in the rain & inclement weather +
- + Metal Clip and Carabinar Clip (Optional)

## **BA603S Stinger** Basic USB-C Rechargeable Keychain Flashlight

- Multi-functional compact keychain + flashlight +
- Powerful 400 lumen +
- Magnetic Base to stick on metal platform
- + 5 different lighting sources: Warm White Ambient Light > Warm White Ambient Flash > Counterfeit Check UV Light > Red Night Vision > Red Flash > SOS Flash > Blue Red Warning Signal
- + 4 different lighting modes ECO > Low > Mid > High
- + Direct Access to Turbo mode When the light is OFF, press and hold to reach the high mode with max lumen. Release to turn it off.
- + Battery: 190mAh
- + USB-C Charging (cable included)
- Charging Status Indicator +
- Ultra Long Burn Time 104 hours RED Flash mode +
- Water Resist IPX4 can be used in the rain & inclement weather +
- Metal Clip and Carabinar Clip (Optional) +