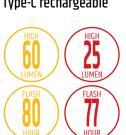

## BA708Red+BA709White Blitz PRO

Type C Rechargeable Compact Bike Light

- Superior Fish-Eye Optical Design 320-degree visibility
- Versatile Clip Mount Design compatible with handlebar / seat post / saddle bag / bike helmet
- + 3 LED together with 3D Brake Sensor (BA708)
- Different light modes (including Daytime running light) cater to your visibility needs both day and night.
- Double battery capacity (500mAh) provides extra-long time of usage
- Type-C rechargeable