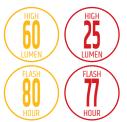

## Type C Rechargeable Compact Bike Light

- Superior Fish-Eve Optical Design 320-degree visibility
- Versatile Clip Mount Design compatible with handlebar / seat post / saddle bag / bike helmet
- Different light modes (including Daytime Running Light) cater to your visibility needs both day and night.
- Type-C rechargeable