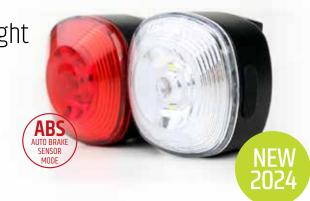

## BA708Red+BA709White Blitz PRO

Type C Rechargeable Compact Bike Light

- Superior Fish-Eye Optical Design 320-degree visibility
- Versatile Clip Mount Design compatible with handlebar / seat post / saddle bag / bike helmet
- + 3 LED together with 3D Brake Sensor (BA708)
- Different light modes (including Daytime running light) cater to your visibility needs both day and night.
- Double battery capacity (500mAh) provides extra-long time of usage
- Type-C rechargeable