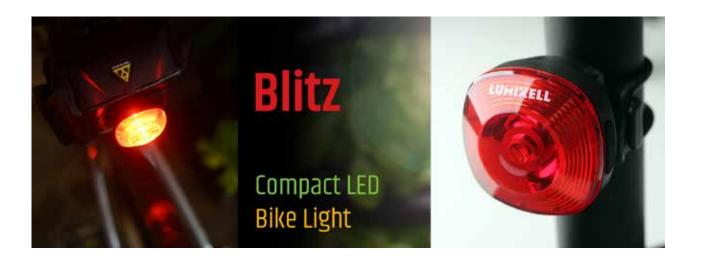

## BA669Red + BA670White Blitz

## Type C Rechargeable Compact Bike Light

- Superior Fish-Eve Optical Design 320-degree visibility
- Versatile Clip Mount Design compatible with handlebar / seat post / saddle bag / bike helmet
- Different light modes (including Daytime Running Light) cater to your visibility needs both day and night.
- Type-C rechargeable