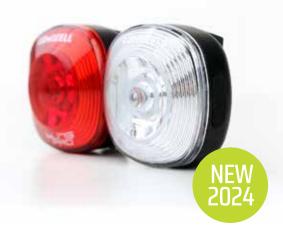

## BA669Red + BA670White Blitz

## Type C Rechargeable Compact Bike Light

- Superior Fish-Eve Optical Design 320-degree visibility
- Versatile Clip Mount Design compatible with handlebar / seat post / saddle bag / bike helmet
- Different light modes (including Daytime Running Light) cater to your visibility needs both day and night.
- Type-C rechargeable