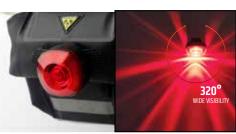

## BA708Red+BA709White Blitz PRO

Type C Rechargeable Compact Bike Light

- Superior Fish-Eye Optical Design 320-degree visibility
- Versatile Clip Mount Design compatible with handlebar / seat post / saddle bag / bike helmet
- + 3 LED together with 3D Brake Sensor (BA708)
- Different light modes (including Daytime running light) cater to your visibility needs both day and night.
- Double battery capacity (500mAh) provides extra-long time of usage
- Type-C rechargeable

## Type C Rechargeable Compact Bike Light

- Superior Fish-Eve Optical Design 320-degree visibility
- Versatile Clip Mount Design compatible with handlebar / seat post / saddle bag / bike helmet
- Different light modes (including Daytime Running Light) cater to your visibility needs both day and night.
- Type-C rechargeable