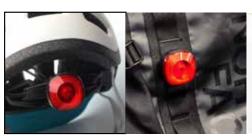

## BA708Red+BA709White Blitz PRO

Type C Rechargeable Compact Bike Light

- Superior Fish-Eye Optical Design 320-degree visibility
- Versatile Clip Mount Design compatible with handlebar / seat post / saddle bag / bike helmet
- + 3 LED together with 3D Brake Sensor (BA708)
- Different light modes (including Daytime running light) cater to your visibility needs both day and night.
- Double battery capacity (500mAh) provides extra-long time of usage
- Type-C rechargeable

## BA669Red + BA670White Blitz

## Type C Rechargeable Compact Bike Light

- Superior Fish-Eve Optical Design 320-degree visibility
- Versatile Clip Mount Design compatible with handlebar / seat post / saddle bag / bike helmet
- Different light modes (including Daytime Running Light) cater to your visibility needs both day and night.
- Type-C rechargeable